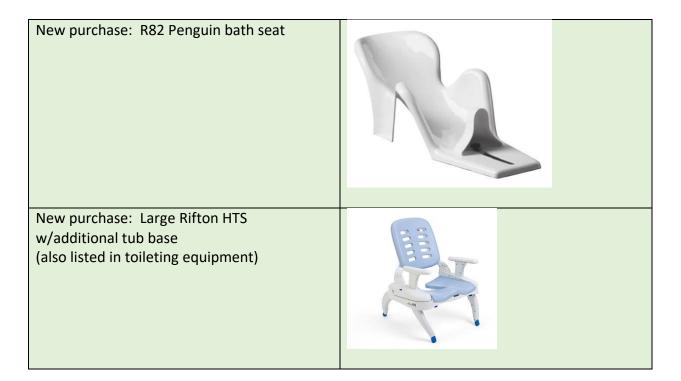

## Bathing

| 1 Shower Base – Rifton<br>AATK04532                                               |  |
|-----------------------------------------------------------------------------------|--|
| 1 Rifton Medium Wave Bathing & Transfer<br>system<br>AATK05032                    |  |
| 1 Splashy Bath Seat (multipurpose)<br>ААТК04971                                   |  |
| New purchase: Leckey Firefly Spash, Big (7-<br>14 year olds)                      |  |
| New purchase: Otter bath chair, large with<br>tub and rolling shower base options |  |

## Toileting

| 1 Medium Rifton HTS: Hygiene and Toileting<br>System<br>AATK04811                         |  |
|-------------------------------------------------------------------------------------------|--|
| New purchase: Large Rifton HTS<br>w/additional tub base<br>Also listed in bathing section |  |